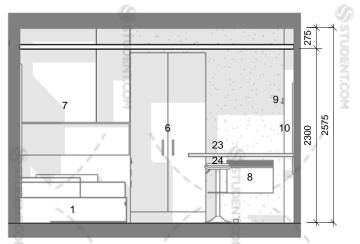

PB3 Elevation 3

1:50

PB3 Elevation 4

1:50

| GROUND FLOOR   | 1.6 |
|----------------|-----|
| FIRST FLOOR    | -m  |
| SECOND FLOOR   |     |
| THIRD FLOOR    | - 6 |
| FOURTH FLOOR   |     |
| FIFTH FLOOR    | _   |
| SIXTH FLOOR    | -   |
| SEVENTH FLOOR  | , - |
| EIGHTH FLOOR   | -   |
| NINTH FLOOR    | -   |
| TENTH FLOOR    | -   |
| ELEVENTH FLOOR | -   |
|                |     |

### KEY

| ٠. | 1.  | [BEDROOM AREA] Double Bed - 1950L x 1350W x            |
|----|-----|--------------------------------------------------------|
| 7  |     | 340H (4'6) with integrated headboard shelving (1330H   |
|    |     | x 200D x 1260W) and 2 under bed storage flaps          |
|    | 2.  | Desk (Scalloped) - 1800L x 650/450D with 2 No.         |
|    |     | grommets and a chrome leg. Clear height to underside   |
|    |     | of desk 720mm                                          |
|    | 3.  | 3 Drawer Pedestal Unit 550W x 600D x 720H              |
|    | 4.  | Shelving Unit - (custom to recess wall) 850W x 1330H   |
|    | 7   | x 250D                                                 |
|    | 5.  | Desk chair - operator type - covered with Camira       |
| 6  | J.  | Extreme Plus Range                                     |
|    | 6.  | Wardrobe - 2250H x 1000W x 600D, 3 shelves             |
|    | 7.  | Shower Pod - Walkers S6 - finishes as per              |
|    | 7.  | WMS0243/12 rev C document                              |
|    | 0   | Electric Panel Heater                                  |
|    | 8.  |                                                        |
|    | 9.  | Double Coat Hook - on edged square pattress            |
|    | 10. | Mirror - 450W x 1200H - with bevelled edge and mirro   |
|    | 11. | capped screws                                          |
|    | 11. | Curtain rail and curtains - rail to extend 150mm beyon |
|    |     | window (minimum)                                       |
|    | 12. | Pinboard - 1950W x 1200H above bed                     |
|    | 13. | Pinboard - 1800W x 1000H above desk                    |
|    | 14. | Book case - 550W x 1000H x 250D                        |
|    | 15. | Not used                                               |
|    | 16. | [KITCHEN AREA] Wall Unit - 500 x 800mm                 |
|    | 17. | Base Unit under Sink - 600W x 860H (including 100mr    |
|    |     | plinth) x 600D                                         |
|    | 18. | Tall Cupboard - 500W x 600D x 2100H + 100 Plinth       |
|    |     | Worktop - 40mm thick roll edge, 900mm floor to top     |
|    |     | surface and 400mm splashback panel to match            |
|    | 19. | Fridge with Icebox - 137lt fridge/ 85lt freezer - in   |
|    |     | Housing Unit (600W x 860H x 600D)                      |
|    | 20. | Extract Fan and Hood built into Housing Unit -         |
| 7  |     | 600x500mm high - extract at 30 ltr/sec                 |
|    | 21. | Hob - 2 ring electric stainless steel                  |
|    | 22. | Sink - stainless steel                                 |
|    | 23. | Breakfast Bar (x1) - to match worktop                  |
|    | 24. | Bar Stools - (x2)                                      |
|    | 25. | Microwave Oven - Combination Daewoo 800w 20lt          |
|    | 26. | General Waste Bin (x1) - 50lt                          |
|    | 27. | Recycling Bin (x1) - 30lt                              |
|    | 28. | Fire Blanket (x1) - 1000mm x 1000mm                    |
| 1  |     | 9 11 /                                                 |