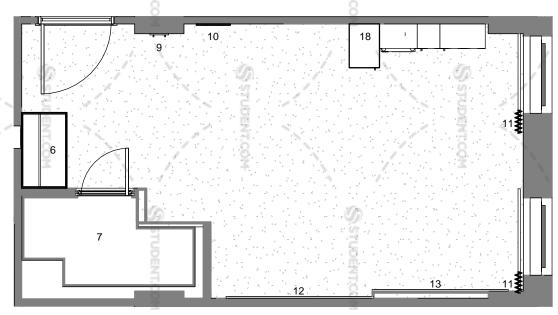

Premium Bedroom 3 Plan

1:50

Premium Bedroom 3 Reflected Ceiling Plan

1:50

PB3 Elevation 2

1:50

PB3 Elevation 1

1:50

### KEY

| ٠. | 1.  | [BEDROOM AREA] Double Bed - 1950L x 1350W x            |
|----|-----|--------------------------------------------------------|
| 7  |     | 340H (4'6) with integrated headboard shelving (1330H   |
|    |     | x 200D x 1260W) and 2 under bed storage flaps          |
|    | 2.  | Desk (Scalloped) - 1800L x 650/450D with 2 No.         |
|    |     | grommets and a chrome leg. Clear height to underside   |
|    |     | of desk 720mm                                          |
|    | 3.  | 3 Drawer Pedestal Unit 550W x 600D x 720H              |
|    | 4.  | Shelving Unit - (custom to recess wall) 850W x 1330H   |
|    | 7   | x 250D                                                 |
|    | 5.  | Desk chair - operator type - covered with Camira       |
| 6  | J.  | Extreme Plus Range                                     |
|    | 6.  | Wardrobe - 2250H x 1000W x 600D, 3 shelves             |
|    | 7.  | Shower Pod - Walkers S6 - finishes as per              |
|    | 7.  | WMS0243/12 rev C document                              |
|    | 0   | Electric Panel Heater                                  |
|    | 8.  |                                                        |
|    | 9.  | Double Coat Hook - on edged square pattress            |
|    | 10. | Mirror - 450W x 1200H - with bevelled edge and mirro   |
|    | 11. | capped screws                                          |
|    | 11. | Curtain rail and curtains - rail to extend 150mm beyon |
|    |     | window (minimum)                                       |
|    | 12. | Pinboard - 1950W x 1200H above bed                     |
|    | 13. | Pinboard - 1800W x 1000H above desk                    |
|    | 14. | Book case - 550W x 1000H x 250D                        |
|    | 15. | Not used                                               |
|    | 16. | [KITCHEN AREA] Wall Unit - 500 x 800mm                 |
|    | 17. | Base Unit under Sink - 600W x 860H (including 100mr    |
|    |     | plinth) x 600D                                         |
|    | 18. | Tall Cupboard - 500W x 600D x 2100H + 100 Plinth       |
|    |     | Worktop - 40mm thick roll edge, 900mm floor to top     |
|    |     | surface and 400mm splashback panel to match            |
|    | 19. | Fridge with Icebox - 137lt fridge/ 85lt freezer - in   |
|    |     | Housing Unit (600W x 860H x 600D)                      |
|    | 20. | Extract Fan and Hood built into Housing Unit -         |
| 7  |     | 600x500mm high - extract at 30 ltr/sec                 |
|    | 21. | Hob - 2 ring electric stainless steel                  |
|    | 22. | Sink - stainless steel                                 |
|    | 23. | Breakfast Bar (x1) - to match worktop                  |
|    | 24. | Bar Stools - (x2)                                      |
|    | 25. | Microwave Oven - Combination Daewoo 800w 20lt          |
|    | 26. | General Waste Bin (x1) - 50lt                          |
|    | 27. | Recycling Bin (x1) - 30lt                              |
|    | 28. | Fire Blanket (x1) - 1000mm x 1000mm                    |
| 1  |     | 9 11 /                                                 |