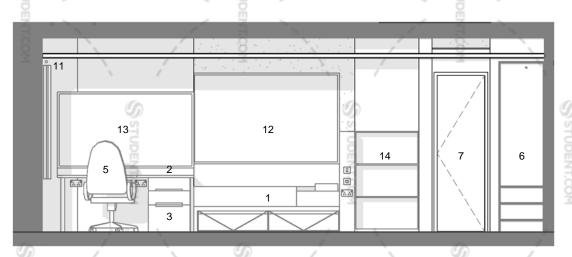

### KEY

| ٠. | 1.  | [BEDROOM AREA] Double Bed - 1950L x 1350W x            |
|----|-----|--------------------------------------------------------|
| 7  |     | 340H (4'6) with integrated headboard shelving (1330H   |
|    |     | x 200D x 1260W) and 2 under bed storage flaps          |
|    | 2.  | Desk (Scalloped) - 1800L x 650/450D with 2 No.         |
|    |     | grommets and a chrome leg. Clear height to underside   |
|    |     | of desk 720mm                                          |
|    | 3.  | 3 Drawer Pedestal Unit 550W x 600D x 720H              |
|    | 4.  | Shelving Unit - (custom to recess wall) 850W x 1330H   |
|    | 7   | x 250D                                                 |
|    | 5.  | Desk chair - operator type - covered with Camira       |
| 6  | J.  | Extreme Plus Range                                     |
|    | 6.  | Wardrobe - 2250H x 1000W x 600D, 3 shelves             |
|    | 7.  | Shower Pod - Walkers S6 - finishes as per              |
|    | 7.  | WMS0243/12 rev C document                              |
|    | 0   | Electric Panel Heater                                  |
|    | 8.  |                                                        |
|    | 9.  | Double Coat Hook - on edged square pattress            |
|    | 10. | Mirror - 450W x 1200H - with bevelled edge and mirro   |
|    | 11. | capped screws                                          |
|    | 11. | Curtain rail and curtains - rail to extend 150mm beyon |
|    |     | window (minimum)                                       |
|    | 12. | Pinboard - 1950W x 1200H above bed                     |
|    | 13. | Pinboard - 1800W x 1000H above desk                    |
|    | 14. | Book case - 550W x 1000H x 250D                        |
|    | 15. | Not used                                               |
|    | 16. | [KITCHEN AREA] Wall Unit - 500 x 800mm                 |
|    | 17. | Base Unit under Sink - 600W x 860H (including 100mr    |
|    |     | plinth) x 600D                                         |
|    | 18. | Tall Cupboard - 500W x 600D x 2100H + 100 Plinth       |
|    |     | Worktop - 40mm thick roll edge, 900mm floor to top     |
|    |     | surface and 400mm splashback panel to match            |
|    | 19. | Fridge with Icebox - 137lt fridge/ 85lt freezer - in   |
|    |     | Housing Unit (600W x 860H x 600D)                      |
|    | 20. | Extract Fan and Hood built into Housing Unit -         |
| 7  |     | 600x500mm high - extract at 30 ltr/sec                 |
|    | 21. | Hob - 2 ring electric stainless steel                  |
|    | 22. | Sink - stainless steel                                 |
|    | 23. | Breakfast Bar (x1) - to match worktop                  |
|    | 24. | Bar Stools - (x2)                                      |
|    | 25. | Microwave Oven - Combination Daewoo 800w 20lt          |
|    | 26. | General Waste Bin (x1) - 50lt                          |
|    | 27. | Recycling Bin (x1) - 30lt                              |
|    | 28. | Fire Blanket (x1) - 1000mm x 1000mm                    |
| 1  |     | 9 11 /                                                 |