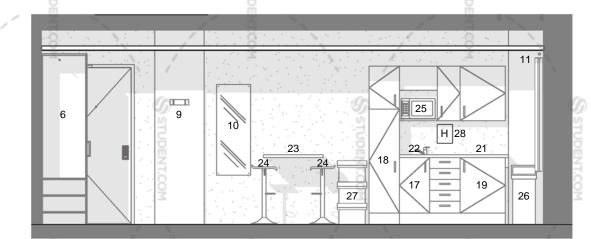

PB3 Elevation 3

1:50

PB3 Elevation 4

1:50

| GROUND FLOOR   | 1.6 |
|----------------|-----|
| FIRST FLOOR    | -m  |
| SECOND FLOOR   |     |
| THIRD FLOOR    | - 6 |
| FOURTH FLOOR   |     |
| FIFTH FLOOR    | _   |
| SIXTH FLOOR    | -   |
| SEVENTH FLOOR  | , - |
| EIGHTH FLOOR   | -   |
| NINTH FLOOR    | -   |
| TENTH FLOOR    | -   |
| ELEVENTH FLOOR | -   |
|                |     |

### KEY

| ٠. | 1.  | [BEDROOM AREA] Double Bed - 1950L x 1350W x            |
|----|-----|--------------------------------------------------------|
| 7  |     | 340H (4'6) with integrated headboard shelving (1330H   |
|    |     | x 200D x 1260W) and 2 under bed storage flaps          |
|    | 2.  | Desk (Scalloped) - 1800L x 650/450D with 2 No.         |
|    |     | grommets and a chrome leg. Clear height to underside   |
|    |     | of desk 720mm                                          |
|    | 3.  | 3 Drawer Pedestal Unit 550W x 600D x 720H              |
|    | 4.  | Shelving Unit - (custom to recess wall) 850W x 1330H   |
|    | 7   | x 250D                                                 |
|    | 5.  | Desk chair - operator type - covered with Camira       |
| 6  | J.  | Extreme Plus Range                                     |
|    | 6.  | Wardrobe - 2250H x 1000W x 600D, 3 shelves             |
|    | 7.  | Shower Pod - Walkers S6 - finishes as per              |
|    | 7.  | WMS0243/12 rev C document                              |
|    | 0   | Electric Panel Heater                                  |
|    | 8.  |                                                        |
|    | 9.  | Double Coat Hook - on edged square pattress            |
|    | 10. | Mirror - 450W x 1200H - with bevelled edge and mirro   |
|    | 11. | capped screws                                          |
|    | 11. | Curtain rail and curtains - rail to extend 150mm beyon |
|    |     | window (minimum)                                       |
|    | 12. | Pinboard - 1950W x 1200H above bed                     |
|    | 13. | Pinboard - 1800W x 1000H above desk                    |
|    | 14. | Book case - 550W x 1000H x 250D                        |
|    | 15. | Not used                                               |
|    | 16. | [KITCHEN AREA] Wall Unit - 500 x 800mm                 |
|    | 17. | Base Unit under Sink - 600W x 860H (including 100mr    |
|    |     | plinth) x 600D                                         |
|    | 18. | Tall Cupboard - 500W x 600D x 2100H + 100 Plinth       |
|    |     | Worktop - 40mm thick roll edge, 900mm floor to top     |
|    |     | surface and 400mm splashback panel to match            |
|    | 19. | Fridge with Icebox - 137lt fridge/ 85lt freezer - in   |
|    |     | Housing Unit (600W x 860H x 600D)                      |
|    | 20. | Extract Fan and Hood built into Housing Unit -         |
| 7  |     | 600x500mm high - extract at 30 ltr/sec                 |
|    | 21. | Hob - 2 ring electric stainless steel                  |
|    | 22. | Sink - stainless steel                                 |
|    | 23. | Breakfast Bar (x1) - to match worktop                  |
|    | 24. | Bar Stools - (x2)                                      |
|    | 25. | Microwave Oven - Combination Daewoo 800w 20lt          |
|    | 26. | General Waste Bin (x1) - 50lt                          |
|    | 27. | Recycling Bin (x1) - 30lt                              |
|    | 28. | Fire Blanket (x1) - 1000mm x 1000mm                    |
| 1  |     | 9 11 /                                                 |