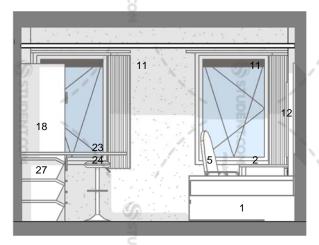

PB3 Elevation 3

1:50

PB3 Elevation 4

1:50

| GROUND FLOOR   | 1.6 |
|----------------|-----|
| FIRST FLOOR    | -m  |
| SECOND FLOOR   |     |
| THIRD FLOOR    | - 6 |
| FOURTH FLOOR   |     |
| FIFTH FLOOR    | _   |
| SIXTH FLOOR    | -   |
| SEVENTH FLOOR  | , - |
| EIGHTH FLOOR   | -   |
| NINTH FLOOR    | -   |
| TENTH FLOOR    | -   |
| ELEVENTH FLOOR | -   |
|                |     |

### KEY

| ٠. | 1.  | [BEDROOM AREA] Double Bed - 1950L x 1350W x            |
|----|-----|--------------------------------------------------------|
| 7  |     | 340H (4'6) with integrated headboard shelving (1330H   |
|    |     | x 200D x 1260W) and 2 under bed storage flaps          |
|    | 2.  | Desk (Scalloped) - 1800L x 650/450D with 2 No.         |
|    |     | grommets and a chrome leg. Clear height to underside   |
|    |     | of desk 720mm                                          |
|    | 3.  | 3 Drawer Pedestal Unit 550W x 600D x 720H              |
|    | 4.  | Shelving Unit - (custom to recess wall) 850W x 1330H   |
|    | 7   | x 250D                                                 |
|    | 5.  | Desk chair - operator type - covered with Camira       |
| 6  | J.  | Extreme Plus Range                                     |
|    | 6.  | Wardrobe - 2250H x 1000W x 600D, 3 shelves             |
|    | 7.  | Shower Pod - Walkers S6 - finishes as per              |
|    | 7.  | WMS0243/12 rev C document                              |
|    | 0   | Electric Panel Heater                                  |
|    | 8.  |                                                        |
|    | 9.  | Double Coat Hook - on edged square pattress            |
|    | 10. | Mirror - 450W x 1200H - with bevelled edge and mirro   |
|    | 11. | capped screws                                          |
|    | 11. | Curtain rail and curtains - rail to extend 150mm beyon |
|    |     | window (minimum)                                       |
|    | 12. | Pinboard - 1950W x 1200H above bed                     |
|    | 13. | Pinboard - 1800W x 1000H above desk                    |
|    | 14. | Book case - 550W x 1000H x 250D                        |
|    | 15. | Not used                                               |
|    | 16. | [KITCHEN AREA] Wall Unit - 500 x 800mm                 |
|    | 17. | Base Unit under Sink - 600W x 860H (including 100mr    |
|    |     | plinth) x 600D                                         |
|    | 18. | Tall Cupboard - 500W x 600D x 2100H + 100 Plinth       |
|    |     | Worktop - 40mm thick roll edge, 900mm floor to top     |
|    |     | surface and 400mm splashback panel to match            |
|    | 19. | Fridge with Icebox - 137lt fridge/ 85lt freezer - in   |
|    |     | Housing Unit (600W x 860H x 600D)                      |
|    | 20. | Extract Fan and Hood built into Housing Unit -         |
| 7  |     | 600x500mm high - extract at 30 ltr/sec                 |
|    | 21. | Hob - 2 ring electric stainless steel                  |
|    | 22. | Sink - stainless steel                                 |
|    | 23. | Breakfast Bar (x1) - to match worktop                  |
|    | 24. | Bar Stools - (x2)                                      |
|    | 25. | Microwave Oven - Combination Daewoo 800w 20lt          |
|    | 26. | General Waste Bin (x1) - 50lt                          |
|    | 27. | Recycling Bin (x1) - 30lt                              |
|    | 28. | Fire Blanket (x1) - 1000mm x 1000mm                    |
| 1  |     | 9 11 /                                                 |